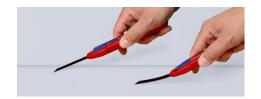

#### **Exact cut without bending or breaking**

Precise. Sharp. Robust.

A reliable helper with individually adjustable blade stabilisation: The blade cannot be accidentally bent or broken

- Innovative and variably extendable stabilisation bar: versatile, precise, and faster cutting
- Exert targeted pressure on the back of the blade without risk of injury, no unintentional bending or breaking of the blade
- Robust, durable magnesium housing: as light as plastic, strong as diecast aluminium
- Fixed blade due to high-quality blade locking: Secure fit when cutting, pushing and scraping
- Handy: 165 mm long, weight approx. 111 g
- Original equipment with high quality snap-off blades with two spare blades in the handle drawer which can be changed without any tools
- Suitable for standard 18 mm blade types: smooth, curved and with hooks
- Fits comfortably in the hand due to its slim shape and numerous grip zones: firm and non-slip grip, comfortable hold
- Flat, ergonomic slides seperately for blade and stabilisation bar, no accidental activation of the slides
- Realible blade holder: Secure hold of the blade thanks to hardened steel pin
- When the rear end of the handle is closed, the blade slider and blade cannot slip out
- Tether attachment point for tool protection with KNIPEX Tethered Tools System