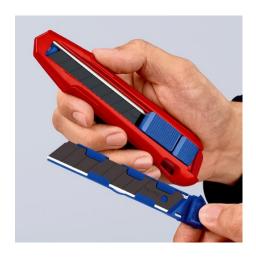

#### **Exact cut without bending or breaking**

Precise. Sharp. Robust.

A reliable helper with individually adjustable blade stabilisation: The blade cannot be accidentally bent or broken

- Innovative and variably extendable stabilisation bar: versatile, precise, and faster cutting
- Exert targeted pressure on the back of the blade without risk of injury, no unintentional bending or breaking of the blade
- Robust, durable magnesium housing: as light as plastic, strong as diecast aluminium
- Fixed blade due to high-quality blade locking: Secure fit when cutting, pushing and scraping
- Handy: 165 mm long, weight approx. 111 g
- Original equipment with high quality snap-off blades with two spare blades in the handle drawer which can be changed without any tools
- Suitable for standard 18 mm blade types: smooth, curved and with hooks
- Fits comfortably in the hand due to its slim shape and numerous grip zones: firm and non-slip grip, comfortable hold
- Flat, ergonomic slides seperately for blade and stabilisation bar, no accidental activation of the slides
- Realible blade holder: Secure hold of the blade thanks to hardened steel pin
- When the rear end of the handle is closed, the blade slider and blade cannot slip out
- Tether attachment point for tool protection with KNIPEX Tethered Tools System