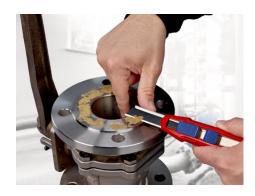

#### **Exact cut without bending or breaking**

Precise. Sharp. Robust.

A reliable helper with individually adjustable blade stabilisation: The blade cannot be accidentally bent or broken

- Innovative and variably extendable stabilisation bar: versatile, precise, and faster cutting
- Exert targeted pressure on the back of the blade without risk of injury, no unintentional bending or breaking of the blade
- Robust, durable magnesium housing: as light as plastic, strong as diecast aluminium
- Fixed blade due to high-quality blade locking: Secure fit when cutting, pushing and scraping
- Handy: 165 mm long, weight approx. 111 g
- Original equipment with high quality snap-off blades with two spare blades in the handle drawer which can be changed without any tools
- Suitable for standard 18 mm blade types: smooth, curved and with hooks
- Fits comfortably in the hand due to its slim shape and numerous grip zones: firm and non-slip grip, comfortable hold
- Flat, ergonomic slides seperately for blade and stabilisation bar, no accidental activation of the slides
- Realible blade holder: Secure hold of the blade thanks to hardened steel pin
- When the rear end of the handle is closed, the blade slider and blade cannot slip out
- Tether attachment point for tool protection with KNIPEX Tethered Tools System