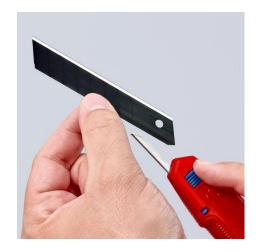

#### **Exact cut without bending or breaking**

Precise. Sharp. Robust.

A reliable helper with individually adjustable blade stabilisation: The blade cannot be accidentally bent or broken

- Innovative and variably extendable stabilisation bar: versatile, precise, and faster cutting
- Exert targeted pressure on the back of the blade without risk of injury, no unintentional bending or breaking of the blade
- Robust, durable magnesium housing: as light as plastic, strong as diecast aluminium
- Fixed blade due to high-quality blade locking: Secure fit when cutting, pushing and scraping
- Handy: 165 mm long, weight approx. 111 g
- Original equipment with high quality snap-off blades with two spare blades in the handle drawer which can be changed without any tools
- Suitable for standard 18 mm blade types: smooth, curved and with hooks
- Fits comfortably in the hand due to its slim shape and numerous grip zones: firm and non-slip grip, comfortable hold
- Flat, ergonomic slides seperately for blade and stabilisation bar, no accidental activation of the slides
- Realible blade holder: Secure hold of the blade thanks to hardened steel pin
- When the rear end of the handle is closed, the blade slider and blade cannot slip out
- Tether attachment point for tool protection with KNIPEX Tethered Tools System