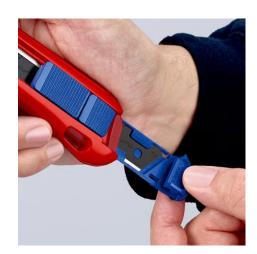

#### **Exact cut without bending or breaking**

Precise. Sharp. Robust.

A reliable helper with individually adjustable blade stabilisation: The blade cannot be accidentally bent or broken

- Innovative and variably extendable stabilisation bar: versatile, precise, and faster cutting
- Exert targeted pressure on the back of the blade without risk of injury, no unintentional bending or breaking of the blade
- Robust, durable magnesium housing: as light as plastic, strong as diecast aluminium
- Fixed blade due to high-quality blade locking: Secure fit when cutting, pushing and scraping
- Handy: 165 mm long, weight approx. 111 g
- Original equipment with high quality snap-off blades with two spare blades in the handle drawer which can be changed without any tools
- Suitable for standard 18 mm blade types: smooth, curved and with hooks
- Fits comfortably in the hand due to its slim shape and numerous grip zones: firm and non-slip grip, comfortable hold
- Flat, ergonomic slides seperately for blade and stabilisation bar, no accidental activation of the slides
- Realible blade holder: Secure hold of the blade thanks to hardened steel pin
- When the rear end of the handle is closed, the blade slider and blade cannot slip out
- Tether attachment point for tool protection with KNIPEX Tethered Tools System