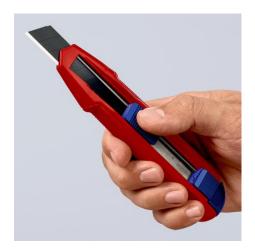

#### **Exact cut without bending or breaking**

Precise. Sharp. Robust.

A reliable helper with individually adjustable blade stabilisation: The blade cannot be accidentally bent or broken

- Innovative and variably extendable stabilisation bar: versatile, precise, and faster cutting
- Exert targeted pressure on the back of the blade without risk of injury, no unintentional bending or breaking of the blade
- Robust, durable magnesium housing: as light as plastic, strong as diecast aluminium
- Fixed blade due to high-quality blade locking: Secure fit when cutting, pushing and scraping
- Handy: 165 mm long, weight approx. 111 g
- Original equipment with high quality snap-off blades with two spare blades in the handle drawer which can be changed without any tools
- Suitable for standard 18 mm blade types: smooth, curved and with hooks
- Fits comfortably in the hand due to its slim shape and numerous grip zones: firm and non-slip grip, comfortable hold
- Flat, ergonomic slides seperately for blade and stabilisation bar, no accidental activation of the slides
- Realible blade holder: Secure hold of the blade thanks to hardened steel pin
- When the rear end of the handle is closed, the blade slider and blade cannot slip out
- Tether attachment point for tool protection with KNIPEX Tethered Tools System