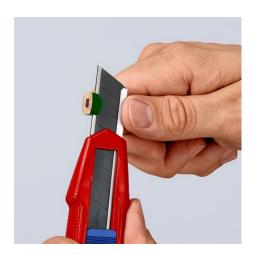

#### **Exact cut without bending or breaking**

Precise. Sharp. Robust.

A reliable helper with individually adjustable blade stabilisation: The blade cannot be accidentally bent or broken

- Innovative and variably extendable stabilisation bar: versatile, precise, and faster cutting
- Exert targeted pressure on the back of the blade without risk of injury, no unintentional bending or breaking of the blade
- Robust, durable magnesium housing: as light as plastic, strong as diecast aluminium
- Fixed blade due to high-quality blade locking: Secure fit when cutting, pushing and scraping
- Handy: 165 mm long, weight approx. 111 g
- Original equipment with high quality snap-off blades with two spare blades in the handle drawer which can be changed without any tools
- Suitable for standard 18 mm blade types: smooth, curved and with hooks
- Fits comfortably in the hand due to its slim shape and numerous grip zones: firm and non-slip grip, comfortable hold
- Flat, ergonomic slides seperately for blade and stabilisation bar, no accidental activation of the slides
- Realible blade holder: Secure hold of the blade thanks to hardened steel pin
- When the rear end of the handle is closed, the blade slider and blade cannot slip out
- Tether attachment point for tool protection with KNIPEX Tethered Tools System