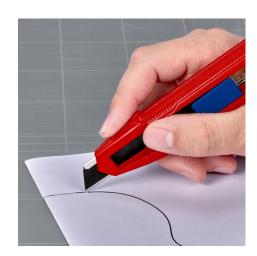

#### **Exact cut without bending or breaking**

Precise. Sharp. Robust.

A reliable helper with individually adjustable blade stabilisation: The blade cannot be accidentally bent or broken

- Innovative and variably extendable stabilisation bar: versatile, precise, and faster cutting
- Exert targeted pressure on the back of the blade without risk of injury, no unintentional bending or breaking of the blade
- Robust, durable magnesium housing: as light as plastic, strong as diecast aluminium
- Fixed blade due to high-quality blade locking: Secure fit when cutting, pushing and scraping
- Handy: 165 mm long, weight approx. 111 g
- Original equipment with high quality snap-off blades with two spare blades in the handle drawer which can be changed without any tools
- Suitable for standard 18 mm blade types: smooth, curved and with hooks
- Fits comfortably in the hand due to its slim shape and numerous grip zones: firm and non-slip grip, comfortable hold
- Flat, ergonomic slides seperately for blade and stabilisation bar, no accidental activation of the slides
- Realible blade holder: Secure hold of the blade thanks to hardened steel pin
- When the rear end of the handle is closed, the blade slider and blade cannot slip out
- Tether attachment point for tool protection with KNIPEX Tethered Tools System