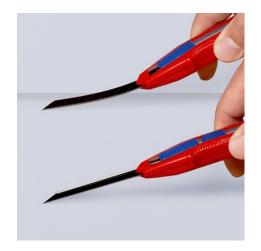

#### **Exact cut without bending or breaking**

Precise. Sharp. Robust.

A reliable helper with individually adjustable blade stabilisation: The blade cannot be accidentally bent or broken

- Innovative and variably extendable stabilisation bar: versatile, precise, and faster cutting
- Exert targeted pressure on the back of the blade without risk of injury, no unintentional bending or breaking of the blade
- Robust, durable magnesium housing: as light as plastic, strong as diecast aluminium
- Fixed blade due to high-quality blade locking: Secure fit when cutting, pushing and scraping
- Handy: 165 mm long, weight approx. 111 g
- Original equipment with high quality snap-off blades with two spare blades in the handle drawer which can be changed without any tools
- Suitable for standard 18 mm blade types: smooth, curved and with hooks
- Fits comfortably in the hand due to its slim shape and numerous grip zones: firm and non-slip grip, comfortable hold
- Flat, ergonomic slides seperately for blade and stabilisation bar, no accidental activation of the slides
- Realible blade holder: Secure hold of the blade thanks to hardened steel pin
- When the rear end of the handle is closed, the blade slider and blade cannot slip out
- Tether attachment point for tool protection with KNIPEX Tethered Tools System