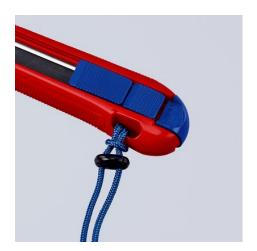

#### **Exact cut without bending or breaking**

Precise. Sharp. Robust.

A reliable helper with individually adjustable blade stabilisation: The blade cannot be accidentally bent or broken

- Innovative and variably extendable stabilisation bar: versatile, precise, and faster cutting
- Exert targeted pressure on the back of the blade without risk of injury, no unintentional bending or breaking of the blade
- Robust, durable magnesium housing: as light as plastic, strong as diecast aluminium
- Fixed blade due to high-quality blade locking: Secure fit when cutting, pushing and scraping
- Handy: 165 mm long, weight approx. 111 g
- Original equipment with high quality snap-off blades with two spare blades in the handle drawer which can be changed without any tools
- Suitable for standard 18 mm blade types: smooth, curved and with hooks
- Fits comfortably in the hand due to its slim shape and numerous grip zones: firm and non-slip grip, comfortable hold
- Flat, ergonomic slides seperately for blade and stabilisation bar, no accidental activation of the slides
- Realible blade holder: Secure hold of the blade thanks to hardened steel pin
- When the rear end of the handle is closed, the blade slider and blade cannot slip out
- Tether attachment point for tool protection with KNIPEX Tethered Tools System