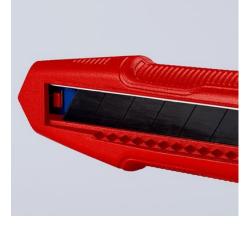

#### **Exact cut without bending or breaking**

Precise. Sharp. Robust.

A reliable helper with individually adjustable blade stabilisation: The blade cannot be accidentally bent or broken

- Innovative and variably extendable stabilisation bar: versatile, precise, and faster cutting
- Exert targeted pressure on the back of the blade without risk of injury, no unintentional bending or breaking of the blade
- Robust, durable magnesium housing: as light as plastic, strong as diecast aluminium
- Fixed blade due to high-quality blade locking: Secure fit when cutting, pushing and scraping
- Handy: 165 mm long, weight approx. 111 g
- Original equipment with high quality snap-off blades with two spare blades in the handle drawer which can be changed without any tools
- Suitable for standard 18 mm blade types: smooth, curved and with hooks
- Fits comfortably in the hand due to its slim shape and numerous grip zones: firm and non-slip grip, comfortable hold
- Flat, ergonomic slides seperately for blade and stabilisation bar, no accidental activation of the slides
- Realible blade holder: Secure hold of the blade thanks to hardened steel pin
- When the rear end of the handle is closed, the blade slider and blade cannot slip out
- Tether attachment point for tool protection with KNIPEX Tethered Tools System