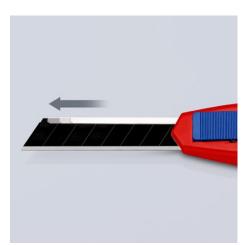

#### **Exact cut without bending or breaking**

Precise. Sharp. Robust.

A reliable helper with individually adjustable blade stabilisation: The blade cannot be accidentally bent or broken

- Innovative and variably extendable stabilisation bar: versatile, precise, and faster cutting
- Exert targeted pressure on the back of the blade without risk of injury, no unintentional bending or breaking of the blade
- Robust, durable magnesium housing: as light as plastic, strong as diecast aluminium
- Fixed blade due to high-quality blade locking: Secure fit when cutting, pushing and scraping
- Handy: 165 mm long, weight approx. 111 g
- Original equipment with high quality snap-off blades with two spare blades in the handle drawer which can be changed without any tools
- Suitable for standard 18 mm blade types: smooth, curved and with hooks
- Fits comfortably in the hand due to its slim shape and numerous grip zones: firm and non-slip grip, comfortable hold
- Flat, ergonomic slides seperately for blade and stabilisation bar, no accidental activation of the slides
- Realible blade holder: Secure hold of the blade thanks to hardened steel pin
- When the rear end of the handle is closed, the blade slider and blade cannot slip out
- Tether attachment point for tool protection with KNIPEX Tethered Tools System