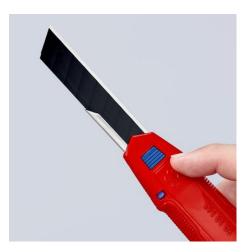

#### **Exact cut without bending or breaking**

Precise. Sharp. Robust.

A reliable helper with individually adjustable blade stabilisation: The blade cannot be accidentally bent or broken

- Innovative and variably extendable stabilisation bar: versatile, precise, and faster cutting
- Exert targeted pressure on the back of the blade without risk of injury, no unintentional bending or breaking of the blade
- Robust, durable magnesium housing: as light as plastic, strong as diecast aluminium
- Fixed blade due to high-quality blade locking: Secure fit when cutting, pushing and scraping
- Handy: 165 mm long, weight approx. 111 g
- Original equipment with high quality snap-off blades with two spare blades in the handle drawer which can be changed without any tools
- Suitable for standard 18 mm blade types: smooth, curved and with hooks
- Fits comfortably in the hand due to its slim shape and numerous grip zones: firm and non-slip grip, comfortable hold
- Flat, ergonomic slides seperately for blade and stabilisation bar, no accidental activation of the slides
- Realible blade holder: Secure hold of the blade thanks to hardened steel pin
- When the rear end of the handle is closed, the blade slider and blade cannot slip out
- Tether attachment point for tool protection with KNIPEX Tethered Tools System