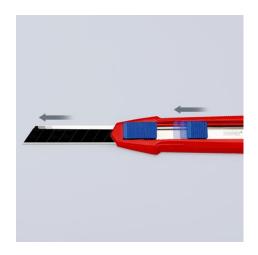

#### **Exact cut without bending or breaking**

Precise. Sharp. Robust.

A reliable helper with individually adjustable blade stabilisation: The blade cannot be accidentally bent or broken

- Innovative and variably extendable stabilisation bar: versatile, precise, and faster cutting
- Exert targeted pressure on the back of the blade without risk of injury, no unintentional bending or breaking of the blade
- Robust, durable magnesium housing: as light as plastic, strong as diecast aluminium
- Fixed blade due to high-quality blade locking: Secure fit when cutting, pushing and scraping
- Handy: 165 mm long, weight approx. 111 g
- Original equipment with high quality snap-off blades with two spare blades in the handle drawer which can be changed without any tools
- Suitable for standard 18 mm blade types: smooth, curved and with hooks
- Fits comfortably in the hand due to its slim shape and numerous grip zones: firm and non-slip grip, comfortable hold
- Flat, ergonomic slides seperately for blade and stabilisation bar, no accidental activation of the slides
- Realible blade holder: Secure hold of the blade thanks to hardened steel pin
- When the rear end of the handle is closed, the blade slider and blade cannot slip out
- Tether attachment point for tool protection with KNIPEX Tethered Tools System