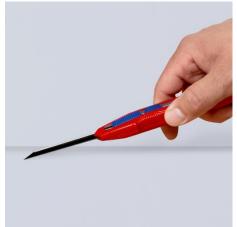

#### **Exact cut without bending or breaking**

Precise. Sharp. Robust.

A reliable helper with individually adjustable blade stabilisation: The blade cannot be accidentally bent or broken

- Innovative and variably extendable stabilisation bar: versatile, precise, and faster cutting
- Exert targeted pressure on the back of the blade without risk of injury, no unintentional bending or breaking of the blade
- Robust, durable magnesium housing: as light as plastic, strong as diecast aluminium
- Fixed blade due to high-quality blade locking: Secure fit when cutting, pushing and scraping
- Handy: 165 mm long, weight approx. 111 g
- Original equipment with high quality snap-off blades with two spare blades in the handle drawer which can be changed without any tools
- Suitable for standard 18 mm blade types: smooth, curved and with hooks
- Fits comfortably in the hand due to its slim shape and numerous grip zones: firm and non-slip grip, comfortable hold
- Flat, ergonomic slides seperately for blade and stabilisation bar, no accidental activation of the slides
- Realible blade holder: Secure hold of the blade thanks to hardened steel pin
- When the rear end of the handle is closed, the blade slider and blade cannot slip out
- Tether attachment point for tool protection with KNIPEX Tethered Tools System