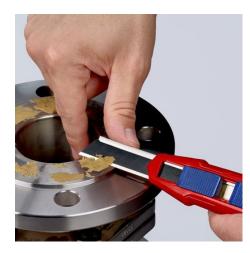

#### **Exact cut without bending or breaking**

Precise. Sharp. Robust.

A reliable helper with individually adjustable blade stabilisation: The blade cannot be accidentally bent or broken

- Innovative and variably extendable stabilisation bar: versatile, precise, and faster cutting
- Exert targeted pressure on the back of the blade without risk of injury, no unintentional bending or breaking of the blade
- Robust, durable magnesium housing: as light as plastic, strong as diecast aluminium
- Fixed blade due to high-quality blade locking: Secure fit when cutting, pushing and scraping
- Handy: 165 mm long, weight approx. 111 g
- Original equipment with high quality snap-off blades with two spare blades in the handle drawer which can be changed without any tools
- Suitable for standard 18 mm blade types: smooth, curved and with hooks
- Fits comfortably in the hand due to its slim shape and numerous grip zones: firm and non-slip grip, comfortable hold
- Flat, ergonomic slides seperately for blade and stabilisation bar, no accidental activation of the slides
- Realible blade holder: Secure hold of the blade thanks to hardened steel pin
- When the rear end of the handle is closed, the blade slider and blade cannot slip out
- Tether attachment point for tool protection with KNIPEX Tethered Tools System