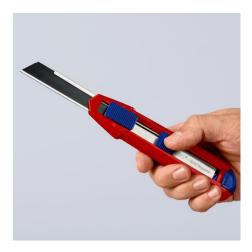

#### **Exact cut without bending or breaking**

Precise. Sharp. Robust.

A reliable helper with individually adjustable blade stabilisation: The blade cannot be accidentally bent or broken

- Innovative and variably extendable stabilisation bar: versatile, precise, and faster cutting
- Exert targeted pressure on the back of the blade without risk of injury, no unintentional bending or breaking of the blade
- Robust, durable magnesium housing: as light as plastic, strong as diecast aluminium
- Fixed blade due to high-quality blade locking: Secure fit when cutting, pushing and scraping
- Handy: 165 mm long, weight approx. 111 g
- Original equipment with high quality snap-off blades with two spare blades in the handle drawer which can be changed without any tools
- Suitable for standard 18 mm blade types: smooth, curved and with hooks
- Fits comfortably in the hand due to its slim shape and numerous grip zones: firm and non-slip grip, comfortable hold
- Flat, ergonomic slides seperately for blade and stabilisation bar, no accidental activation of the slides
- Realible blade holder: Secure hold of the blade thanks to hardened steel pin
- When the rear end of the handle is closed, the blade slider and blade cannot slip out
- Tether attachment point for tool protection with KNIPEX Tethered Tools System