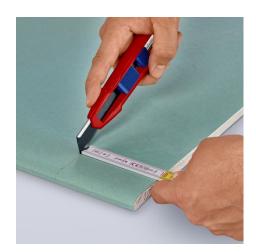

#### **Exact cut without bending or breaking**

Precise. Sharp. Robust.

A reliable helper with individually adjustable blade stabilisation: The blade cannot be accidentally bent or broken

- Innovative and variably extendable stabilisation bar: versatile, precise, and faster cutting
- Exert targeted pressure on the back of the blade without risk of injury, no unintentional bending or breaking of the blade
- Robust, durable magnesium housing: as light as plastic, strong as diecast aluminium
- Fixed blade due to high-quality blade locking: Secure fit when cutting, pushing and scraping
- Handy: 165 mm long, weight approx. 111 g
- Original equipment with high quality snap-off blades with two spare blades in the handle drawer which can be changed without any tools
- Suitable for standard 18 mm blade types: smooth, curved and with hooks
- Fits comfortably in the hand due to its slim shape and numerous grip zones: firm and non-slip grip, comfortable hold
- Flat, ergonomic slides seperately for blade and stabilisation bar, no accidental activation of the slides
- Realible blade holder: Secure hold of the blade thanks to hardened steel pin
- When the rear end of the handle is closed, the blade slider and blade cannot slip out
- Tether attachment point for tool protection with KNIPEX Tethered Tools System