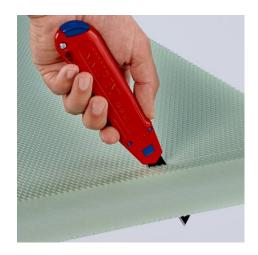

#### **Exact cut without bending or breaking**

Precise. Sharp. Robust.

A reliable helper with individually adjustable blade stabilisation: The blade cannot be accidentally bent or broken

- Innovative and variably extendable stabilisation bar: versatile, precise, and faster cutting
- Exert targeted pressure on the back of the blade without risk of injury, no unintentional bending or breaking of the blade
- Robust, durable magnesium housing: as light as plastic, strong as diecast aluminium
- Fixed blade due to high-quality blade locking: Secure fit when cutting, pushing and scraping
- Handy: 165 mm long, weight approx. 111 g
- Original equipment with high quality snap-off blades with two spare blades in the handle drawer which can be changed without any tools
- Suitable for standard 18 mm blade types: smooth, curved and with hooks
- Fits comfortably in the hand due to its slim shape and numerous grip zones: firm and non-slip grip, comfortable hold
- Flat, ergonomic slides seperately for blade and stabilisation bar, no accidental activation of the slides
- Realible blade holder: Secure hold of the blade thanks to hardened steel pin
- When the rear end of the handle is closed, the blade slider and blade cannot slip out
- Tether attachment point for tool protection with KNIPEX Tethered Tools System