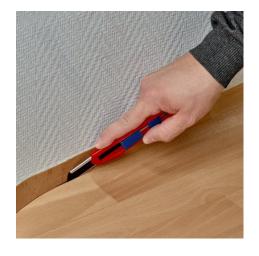

#### **Exact cut without bending or breaking**

Precise. Sharp. Robust.

A reliable helper with individually adjustable blade stabilisation: The blade cannot be accidentally bent or broken

- Innovative and variably extendable stabilisation bar: versatile, precise, and faster cutting
- Exert targeted pressure on the back of the blade without risk of injury, no unintentional bending or breaking of the blade
- Robust, durable magnesium housing: as light as plastic, strong as diecast aluminium
- Fixed blade due to high-quality blade locking: Secure fit when cutting, pushing and scraping
- Handy: 165 mm long, weight approx. 111 g
- Original equipment with high quality snap-off blades with two spare blades in the handle drawer which can be changed without any tools
- Suitable for standard 18 mm blade types: smooth, curved and with hooks
- Fits comfortably in the hand due to its slim shape and numerous grip zones: firm and non-slip grip, comfortable hold
- Flat, ergonomic slides seperately for blade and stabilisation bar, no accidental activation of the slides
- Realible blade holder: Secure hold of the blade thanks to hardened steel pin
- When the rear end of the handle is closed, the blade slider and blade cannot slip out
- Tether attachment point for tool protection with KNIPEX Tethered Tools System