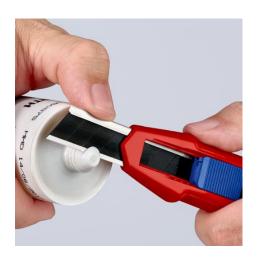

#### **Exact cut without bending or breaking**

Precise. Sharp. Robust.

A reliable helper with individually adjustable blade stabilisation: The blade cannot be accidentally bent or broken

- Innovative and variably extendable stabilisation bar: versatile, precise, and faster cutting
- Exert targeted pressure on the back of the blade without risk of injury, no unintentional bending or breaking of the blade
- Robust, durable magnesium housing: as light as plastic, strong as diecast aluminium
- Fixed blade due to high-quality blade locking: Secure fit when cutting, pushing and scraping
- Handy: 165 mm long, weight approx. 111 g
- Original equipment with high quality snap-off blades with two spare blades in the handle drawer which can be changed without any tools
- Suitable for standard 18 mm blade types: smooth, curved and with hooks
- Fits comfortably in the hand due to its slim shape and numerous grip zones: firm and non-slip grip, comfortable hold
- Flat, ergonomic slides seperately for blade and stabilisation bar, no accidental activation of the slides
- Realible blade holder: Secure hold of the blade thanks to hardened steel pin
- When the rear end of the handle is closed, the blade slider and blade cannot slip out
- Tether attachment point for tool protection with KNIPEX Tethered Tools System