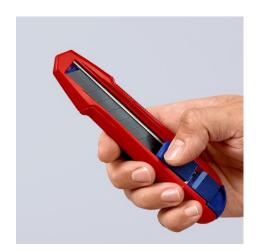

#### **KNIPEX CutiX**

Universal knife

#### **Exact cut without bending or breaking**

Precise. Sharp. Robust.

A reliable helper with individually adjustable blade stabilisation: The blade cannot be accidentally bent or broken

- Innovative and variably extendable stabilisation bar: versatile, precise, and faster cutting
- Exert targeted pressure on the back of the blade without risk of injury, no unintentional bending or breaking of the blade
- Robust, durable magnesium housing: as light as plastic, strong as diecast aluminium
- Fixed blade due to high-quality blade locking: Secure fit when cutting, pushing and scraping
- Handy: 165 mm long, weight approx. 111 g
- Original equipment with high quality snap-off blades with two spare blades in the handle drawer which can be changed without any tools
- Suitable for standard 18 mm blade types: smooth, curved and with hooks
- Fits comfortably in the hand due to its slim shape and numerous grip zones: firm and non-slip grip, comfortable hold
- Flat, ergonomic slides seperately for blade and stabilisation bar, no accidental activation of the slides
- Realible blade holder: Secure hold of the blade thanks to hardened steel pin
- When the rear end of the handle is closed, the blade slider and blade cannot slip out
- Tether attachment point for tool protection with KNIPEX Tethered Tools System