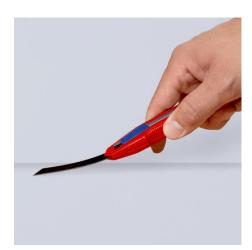

#### **Exact cut without bending or breaking**

Precise. Sharp. Robust.

A reliable helper with individually adjustable blade stabilisation: The blade cannot be accidentally bent or broken

- Innovative and variably extendable stabilisation bar: versatile, precise, and faster cutting
- Exert targeted pressure on the back of the blade without risk of injury, no unintentional bending or breaking of the blade
- Robust, durable magnesium housing: as light as plastic, strong as diecast aluminium
- Fixed blade due to high-quality blade locking: Secure fit when cutting, pushing and scraping
- Handy: 165 mm long, weight approx. 111 g
- Original equipment with high quality snap-off blades with two spare blades in the handle drawer which can be changed without any tools
- Suitable for standard 18 mm blade types: smooth, curved and with hooks
- Fits comfortably in the hand due to its slim shape and numerous grip zones: firm and non-slip grip, comfortable hold
- Flat, ergonomic slides seperately for blade and stabilisation bar, no accidental activation of the slides
- Realible blade holder: Secure hold of the blade thanks to hardened steel pin
- When the rear end of the handle is closed, the blade slider and blade cannot slip out
- Tether attachment point for tool protection with KNIPEX Tethered Tools System