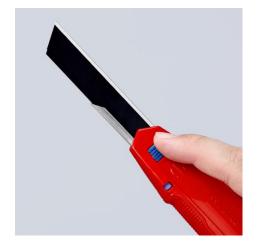

#### **Exact cut without bending or breaking**

Precise. Sharp. Robust.

A reliable helper with individually adjustable blade stabilisation: The blade cannot be accidentally bent or broken

- Innovative and variably extendable stabilisation bar: versatile, precise, and faster cutting
- Exert targeted pressure on the back of the blade without risk of injury, no unintentional bending or breaking of the blade
- Robust, durable magnesium housing: as light as plastic, strong as diecast aluminium
- Fixed blade due to high-quality blade locking: Secure fit when cutting, pushing and scraping
- Handy: 165 mm long, weight approx. 111 g
- Original equipment with high quality snap-off blades with two spare blades in the handle drawer which can be changed without any tools
- Suitable for standard 18 mm blade types: smooth, curved and with hooks
- Fits comfortably in the hand due to its slim shape and numerous grip zones: firm and non-slip grip, comfortable hold
- Flat, ergonomic slides seperately for blade and stabilisation bar, no accidental activation of the slides
- Realible blade holder: Secure hold of the blade thanks to hardened steel pin
- When the rear end of the handle is closed, the blade slider and blade cannot slip out
- Tether attachment point for tool protection with KNIPEX Tethered Tools System