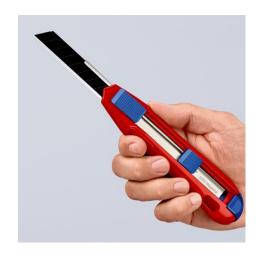

#### **KNIPEX CutiX**

Universal knife

#### **Exact cut without bending or breaking**

Precise. Sharp. Robust.

A reliable helper with individually adjustable blade stabilisation: The blade cannot be accidentally bent or broken

- Innovative and variably extendable stabilisation bar: versatile, precise, and faster cutting
- Exert targeted pressure on the back of the blade without risk of injury, no unintentional bending or breaking of the blade
- Robust, durable magnesium housing: as light as plastic, strong as diecast aluminium
- Fixed blade due to high-quality blade locking: Secure fit when cutting, pushing and scraping
- Handy: 165 mm long, weight approx. 111 g
- Original equipment with high quality snap-off blades with two spare blades in the handle drawer which can be changed without any tools
- Suitable for standard 18 mm blade types: smooth, curved and with hooks
- Fits comfortably in the hand due to its slim shape and numerous grip zones: firm and non-slip grip, comfortable hold
- Flat, ergonomic slides seperately for blade and stabilisation bar, no accidental activation of the slides
- Realible blade holder: Secure hold of the blade thanks to hardened steel pin
- When the rear end of the handle is closed, the blade slider and blade cannot slip out
- Tether attachment point for tool protection with KNIPEX Tethered Tools System