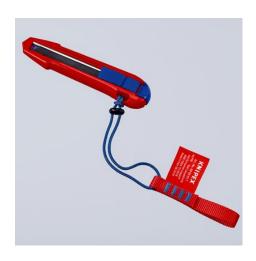

#### **KNIPEX CutiX**

Universal knife

#### **Exact cut without bending or breaking**

Precise. Sharp. Robust.

A reliable helper with individually adjustable blade stabilisation: The blade cannot be accidentally bent or broken

- Innovative and variably extendable stabilisation bar: versatile, precise, and faster cutting
- Exert targeted pressure on the back of the blade without risk of injury, no unintentional bending or breaking of the blade
- Robust, durable magnesium housing: as light as plastic, strong as diecast aluminium
- Fixed blade due to high-quality blade locking: Secure fit when cutting, pushing and scraping
- Handy: 165 mm long, weight approx. 111 g
- Original equipment with high quality snap-off blades with two spare blades in the handle drawer which can be changed without any tools
- Suitable for standard 18 mm blade types: smooth, curved and with hooks
- Fits comfortably in the hand due to its slim shape and numerous grip zones: firm and non-slip grip, comfortable hold
- Flat, ergonomic slides seperately for blade and stabilisation bar, no accidental activation of the slides
- Realible blade holder: Secure hold of the blade thanks to hardened steel pin
- When the rear end of the handle is closed, the blade slider and blade cannot slip out
- Tether attachment point for tool protection with KNIPEX Tethered Tools System