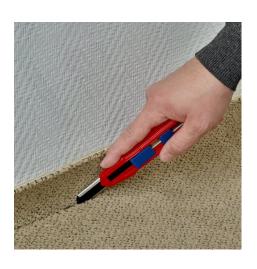

#### **Exact cut without bending or breaking**

Precise. Sharp. Robust.

A reliable helper with individually adjustable blade stabilisation: The blade cannot be accidentally bent or broken

- Innovative and variably extendable stabilisation bar: versatile, precise, and faster cutting
- Exert targeted pressure on the back of the blade without risk of injury, no unintentional bending or breaking of the blade
- Robust, durable magnesium housing: as light as plastic, strong as diecast aluminium
- Fixed blade due to high-quality blade locking: Secure fit when cutting, pushing and scraping
- Handy: 165 mm long, weight approx. 111 g
- Original equipment with high quality snap-off blades with two spare blades in the handle drawer which can be changed without any tools
- Suitable for standard 18 mm blade types: smooth, curved and with hooks
- Fits comfortably in the hand due to its slim shape and numerous grip zones: firm and non-slip grip, comfortable hold
- Flat, ergonomic slides seperately for blade and stabilisation bar, no accidental activation of the slides
- Realible blade holder: Secure hold of the blade thanks to hardened steel pin
- When the rear end of the handle is closed, the blade slider and blade cannot slip out
- Tether attachment point for tool protection with KNIPEX Tethered Tools System