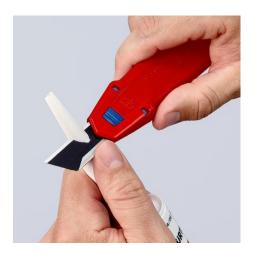

#### **Exact cut without bending or breaking**

Precise. Sharp. Robust.

A reliable helper with individually adjustable blade stabilisation: The blade cannot be accidentally bent or broken

- Innovative and variably extendable stabilisation bar: versatile, precise, and faster cutting
- Exert targeted pressure on the back of the blade without risk of injury, no unintentional bending or breaking of the blade
- Robust, durable magnesium housing: as light as plastic, strong as diecast aluminium
- Fixed blade due to high-quality blade locking: Secure fit when cutting, pushing and scraping
- Handy: 165 mm long, weight approx. 111 g
- Original equipment with high quality snap-off blades with two spare blades in the handle drawer which can be changed without any tools
- Suitable for standard 18 mm blade types: smooth, curved and with hooks
- Fits comfortably in the hand due to its slim shape and numerous grip zones: firm and non-slip grip, comfortable hold
- Flat, ergonomic slides seperately for blade and stabilisation bar, no accidental activation of the slides
- Realible blade holder: Secure hold of the blade thanks to hardened steel pin
- When the rear end of the handle is closed, the blade slider and blade cannot slip out
- Tether attachment point for tool protection with KNIPEX Tethered Tools System