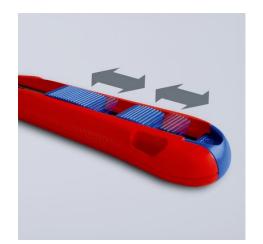

#### **Exact cut without bending or breaking**

Precise. Sharp. Robust.

A reliable helper with individually adjustable blade stabilisation: The blade cannot be accidentally bent or broken

- Innovative and variably extendable stabilisation bar: versatile, precise, and faster cutting
- Exert targeted pressure on the back of the blade without risk of injury, no unintentional bending or breaking of the blade
- Robust, durable magnesium housing: as light as plastic, strong as diecast aluminium
- Fixed blade due to high-quality blade locking: Secure fit when cutting, pushing and scraping
- Handy: 165 mm long, weight approx. 111 g
- Original equipment with high quality snap-off blades with two spare blades in the handle drawer which can be changed without any tools
- Suitable for standard 18 mm blade types: smooth, curved and with hooks
- Fits comfortably in the hand due to its slim shape and numerous grip zones: firm and non-slip grip, comfortable hold
- Flat, ergonomic slides seperately for blade and stabilisation bar, no accidental activation of the slides
- Realible blade holder: Secure hold of the blade thanks to hardened steel pin
- When the rear end of the handle is closed, the blade slider and blade cannot slip out
- Tether attachment point for tool protection with KNIPEX Tethered Tools System