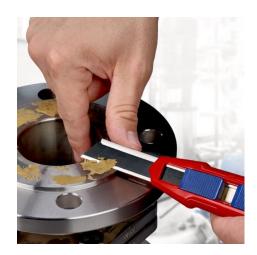

#### **Exact cut without bending or breaking**

Precise. Sharp. Robust.

A reliable helper with individually adjustable blade stabilisation: The blade cannot be accidentally bent or broken

- Innovative and variably extendable stabilisation bar: versatile, precise, and faster cutting
- Exert targeted pressure on the back of the blade without risk of injury, no unintentional bending or breaking of the blade
- Robust, durable magnesium housing: as light as plastic, strong as diecast aluminium
- Fixed blade due to high-quality blade locking: Secure fit when cutting, pushing and scraping
- Handy: 165 mm long, weight approx. 111 g
- Original equipment with high quality snap-off blades with two spare blades in the handle drawer which can be changed without any tools
- Suitable for standard 18 mm blade types: smooth, curved and with hooks
- Fits comfortably in the hand due to its slim shape and numerous grip zones: firm and non-slip grip, comfortable hold
- Flat, ergonomic slides seperately for blade and stabilisation bar, no accidental activation of the slides
- Realible blade holder: Secure hold of the blade thanks to hardened steel pin
- When the rear end of the handle is closed, the blade slider and blade cannot slip out
- Tether attachment point for tool protection with KNIPEX Tethered Tools System