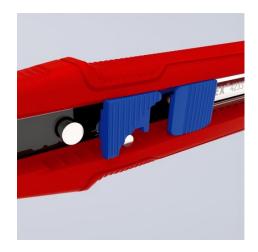

#### **Exact cut without bending or breaking**

Precise. Sharp. Robust.

A reliable helper with individually adjustable blade stabilisation: The blade cannot be accidentally bent or broken

- Innovative and variably extendable stabilisation bar: versatile, precise, and faster cutting
- Exert targeted pressure on the back of the blade without risk of injury, no unintentional bending or breaking of the blade
- Robust, durable magnesium housing: as light as plastic, strong as diecast aluminium
- Fixed blade due to high-quality blade locking: Secure fit when cutting, pushing and scraping
- Handy: 165 mm long, weight approx. 111 g
- Original equipment with high quality snap-off blades with two spare blades in the handle drawer which can be changed without any tools
- Suitable for standard 18 mm blade types: smooth, curved and with hooks
- Fits comfortably in the hand due to its slim shape and numerous grip zones: firm and non-slip grip, comfortable hold
- Flat, ergonomic slides seperately for blade and stabilisation bar, no accidental activation of the slides
- Realible blade holder: Secure hold of the blade thanks to hardened steel pin
- When the rear end of the handle is closed, the blade slider and blade cannot slip out
- Tether attachment point for tool protection with KNIPEX Tethered Tools System